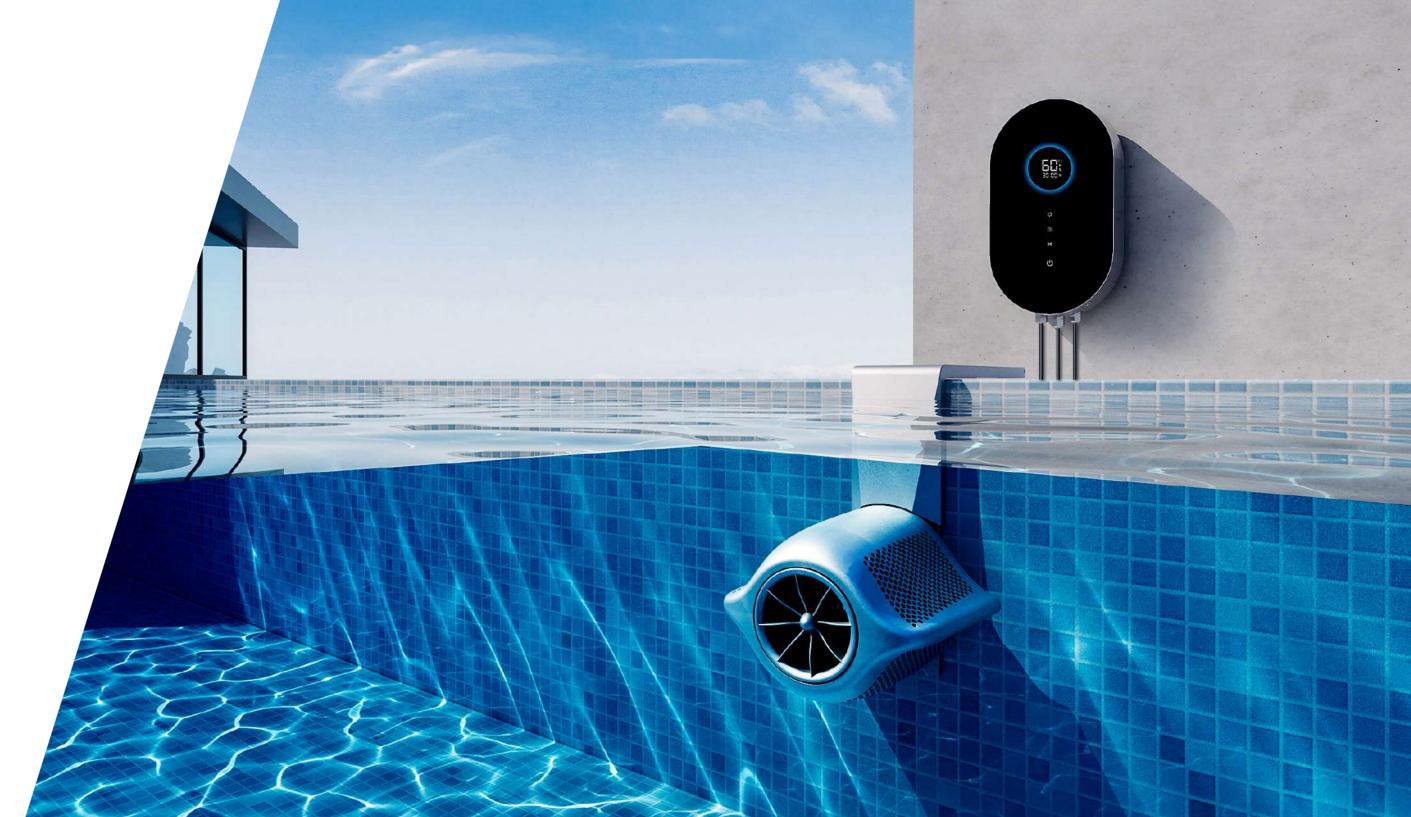

# Luxury design

- Plug-in luxury
- Ultra-slim for space-saving
- Ideal for all-size pool from **5\*3m**

### **3-Types of control**

Touch Pad controller /Remote control/APP control