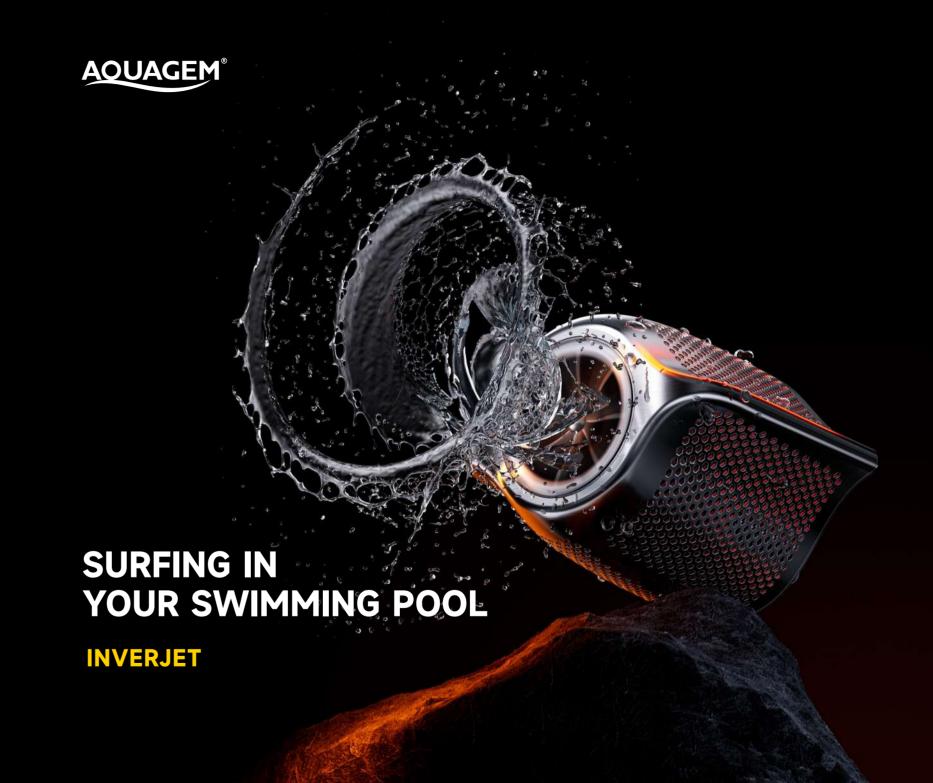

### 1st Surfing-Swim Machine

Experience your pool like a child in the fun-filled ocean adventure, with safety features designed for all ages and fitness levels.

With InverTurbo Tech, InverJet delivers smoother currents with precise coordination of various flow intensity and angles, expanding to a larger waves area for both swimming and surfing fun.

Thanks to the unique inverter drive, the patented Turbo structure and the silent PMSM motor, InverJet offers unparalleled safety at a low 12V voltage while delivering powerful turbo flow rates of up to 230m³/h.