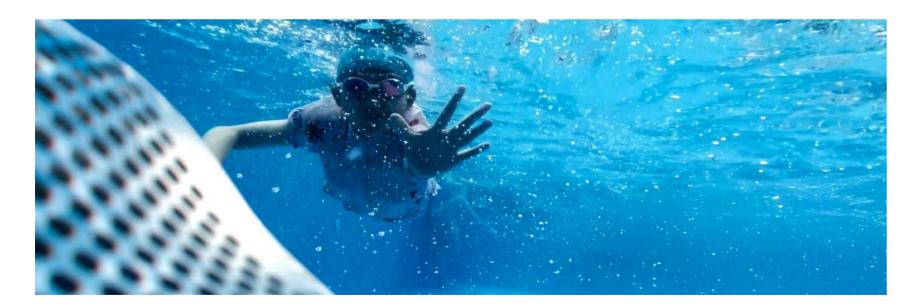

### **SWIM MACHINE**

| Model | Operating voltage | Max Flow rate m³/h | Max Flow Speed m/s | Motor<br>Dimension               | <b>I</b> P<br>Rating | Water<br>Temperature |
|-------|-------------------|--------------------|--------------------|----------------------------------|----------------------|----------------------|
| SJ100 | 12V               | 100                | 2.4                | 328mm(L)<br>364mm(W)<br>275mm(H) | IP68                 | 5-40°C               |
| SJ160 |                   | 160                | 2.9                |                                  |                      |                      |
| SJ200 |                   | 200                | 3.4                |                                  |                      |                      |
| SJ230 |                   | 230                | 4.0                | Z/SITIM(H)                       |                      |                      |

### **OVERALL DIMENSION**