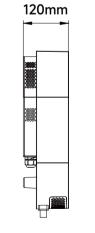

### CONTROLLER

| Model | Power<br>(kw) | Supply<br>voltage | IP Rating | Controller<br>Dimension | External control |
|-------|---------------|-------------------|-----------|-------------------------|------------------|
| SJ100 | 0.35          |                   | IP45      | 60                      |                  |
| SJ160 | 0.55          | 40.0701/          |           | 442,8mm(L)<br>245mm(W)  | RS485, Wifi      |
| SJ200 | 0.85          | AC 230V           |           |                         |                  |
| SJ230 | 1.25          |                   |           | 120mm(H)                |                  |

### **OVERALL DIMENSION**