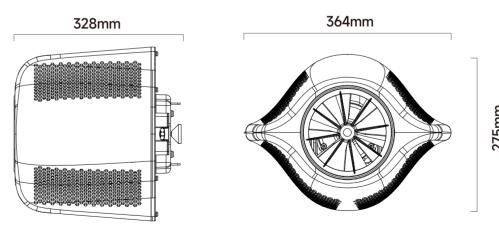

### CONTROLLER

| Model | Power<br>(kw) | Supply<br>voltage | IP Rating | Controller<br>Dimension | External control |
|-------|---------------|-------------------|-----------|-------------------------|------------------|
| SJ100 | 0.35          |                   | IP45      | 60                      |                  |
| SJ160 | 0.55          | 40.0701/          |           | 442,8mm(L)<br>245mm(W)  | RS485, Wifi      |
| SJ200 | 0.85          | AC 230V           |           |                         |                  |
| SJ230 | 1.25          |                   |           | 120mm(H)                |                  |

### **OVERALL DIMENSION**