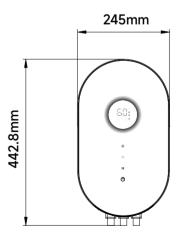

### 1st Surfing-Swim Machine

Experience your pool like a child in the fun-filled ocean adventure, with safety features designed for all ages and fitness levels.

With InverTurbo Tech, InverJet delivers smoother currents with precise coordination of various flow intensity and angles, expanding to a larger waves area for both swimming and surfing fun.

Thanks to the unique inverter drive, the patented Turbo structure and the silent PMSM motor, InverJet offers unparalleled safety at a low 12V voltage while delivering powerful turbo flow rates of up to 230m³/h.